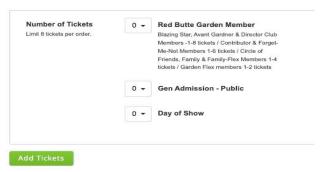

2. On Etix, Members & Public select your ticket quantity then click the green 'Add Tickets' button.