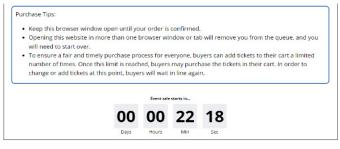

'Add Tickets' button at the bottom.

quantity then click the green

General Admission tickets are limited to 1-8 tickets per show, per customer during the Public on sale. When the buyer clicks "Proceed to Purchase" they are placed in the queue and the page displays a progress bar showing the estimated wait time. If the onsale has already started, buyers will be brought to this page as well and be placed in the