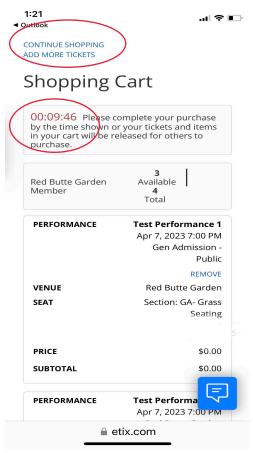

- **4. Members & Public:** Once in the shopping cart, there is a 15-minute limit to check out. Make sure to stay within that limit or your tickets will be released for others to purchase.
- **5.** To purchase tickets to multiple shows at once, click the 'Continue Shopping' feature.
- **6.** To add more tickets to the current show selected, click the 'Add More Tickets' feature.