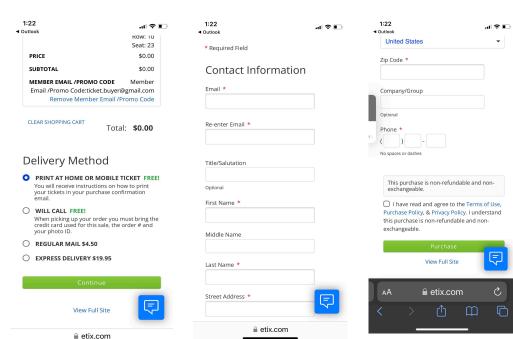

7. Once you've selected all your tickets, choose your delivery method for your tickets and click the green 'Continue' button.

Enter your contact information and click the 'Purchase' button to go to the payment window.

Note: Make sure the contact information matches your credit card billing name and address or your order may be declined.