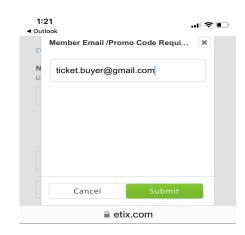

When it is your turn, you will have 10 minutes to complete your transaction.

... ? -

Once on the Etix purchase

Your current estimated wait time is 1 minutes.

You are now in line

- **3. Members**: After you select your quantity and click 'Add Tickets' you will be prompted to type in your promo code which is the email address associated with your Garden membership.
  - · Type it in, all lowercase, no spaces. Do not copy and paste.
  - Once the email has been entered, click the green 'Submit' button to go to the shopping cart.
  - IMPORTANT: If the incorrect email address was entered or if the ticket quantity chosen exceeds your membership level, you will be prompted to re-enter the correct email address and/or ticket quantity.
  - · You will not be able to sign in if your membership has expired.