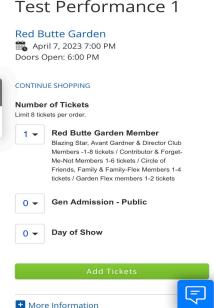

Red Butte Garden 📆 April 7, 2023 7:00 PM Doors Open: 6:00 PM 2. Members & Public select your ticket

1:20

■ Outlook

Garden members: Don't choose a ticket quantity that is higher than allowed with your current Garden membership level.