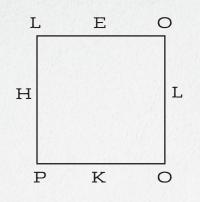

#### CHALLENGE #3

- 1)\_\_\_\_\_\_
- 2)\_\_\_\_\_
- 3) \_ \_ \_ \_ \_

1)\_\_\_\_\_

2) \_ \_

- 3) \_ \_ \_ \_
- 4) \_ \_ \_ \_ \_

| A | L | L | U |
|---|---|---|---|
| В | D | 0 | L |
| L | 0 | M | K |
| Т | I | E | P |

| A | L | N | V |
|---|---|---|---|
| В | E | Т | I |
| L | 0 | A | K |
| Т | I | E | R |

| 1) |  |  |
|----|--|--|
| 1) |  |  |

| 2) |   |   |   |   |
|----|---|---|---|---|
| 2) | _ | _ | _ | _ |

| I | L | N | С |
|---|---|---|---|
| М | A | Т | U |
| Т | Н | E | K |
| D | S | E | В |