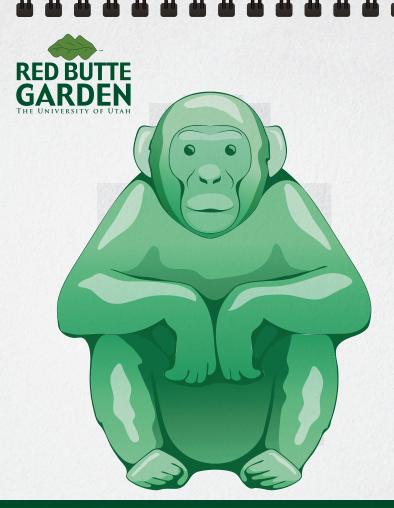

#### CURSE OF THE JADE MONKEY

**NOTE:** THE FOLLOWING ACTIVITY IS AN ESCAPE ROOM-STYLE CHALLENGE DESIGNED FOR AGES 12+.

Put on your thinking caps! We have an extra mystery for you to solve. Not only have the Golden Pollinators been stolen, but the Jade Monkey is also missing. This rare totem is said to be cursed. If it isn't found soon, it will wreak havoc on the Garden.

Luckily, our thief left behind clues that will lead you to it. Each clue is a challenge that will lead you to the next clue. Find all the clues, complete the challenges, and see if you can find the Jade Monkey before it's too late.

But don't delay! Time is running out. This page has your fist clue on it. Good luck!

Cross out the words below you find on this object.

Hint: Tap each word to type over it.

here solve lies the Elphaba
picture Thropp puzzles flying
found on solo flying the walls
free of flying the poisonous
high defying gravity apothecary