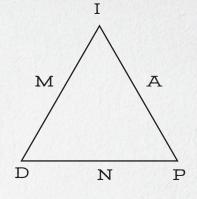

#### CHALLENGE #3

- 1)\_\_\_\_\_\_
- 2)\_\_\_\_\_
- 3) \_ \_ \_ \_ \_

1)\_\_\_\_\_

2) \_ \_

- 3) \_ \_ \_ \_
- 4) \_ \_ \_ \_ \_

| A | L | L | U |
|---|---|---|---|
| В | D | 0 | L |
| L | 0 | M | K |
| Т | I | E | P |

| A | L | N | V |
|---|---|---|---|
| В | E | Т | I |
| L | 0 | A | K |
| Т | I | E | R |

| 1) |  |  |
|----|--|--|
| 1) |  |  |

| 2) |   |   |   |   |
|----|---|---|---|---|
| 2) | _ | _ | _ | _ |

| I | L | N | С |
|---|---|---|---|
| М | A | Т | U |
| Т | Н | E | K |
| D | S | E | В |