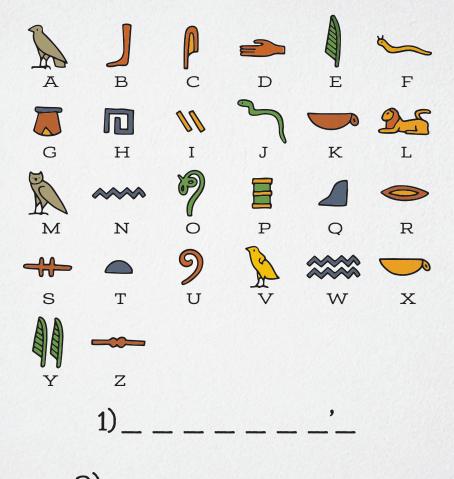

#### CHALLENGE #3

- 1)\_\_\_\_\_\_
- 2)\_\_\_\_\_
- 3) \_ \_ \_ \_ \_

1)\_\_\_\_\_

2) \_ \_

- 3) \_ \_ \_ \_
- 4) \_ \_ \_ \_ \_

| A | L | L | U |
|---|---|---|---|
| В | D | 0 | L |
| L | 0 | M | K |
| Т | I | E | P |