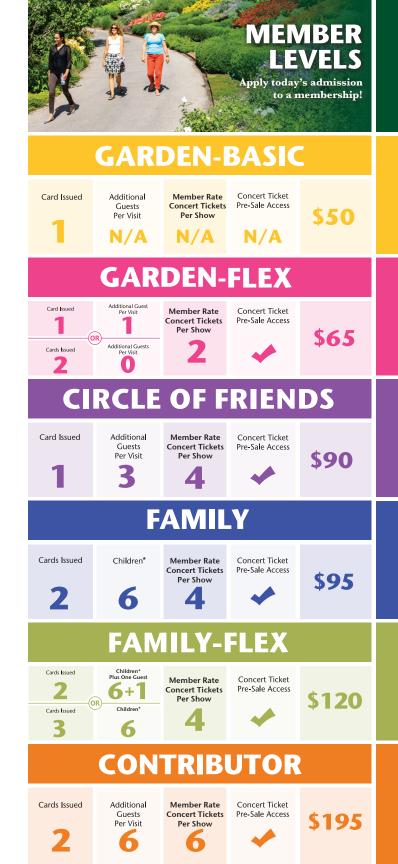

# RED BUTTE GARDEN MEMBER LEVELS join today!

#### **OTHER BENEFITS INCLUDE:**

- Garden admission for 12 months
- Free admission to floral shows and art exhibits
- Member-Only Day at the Annual Spring Plant Sale
- Access to member-only events year-round
- Quarterly newsletter and monthly email updates
- Up to 20% off classes and workshops for adults
- Up to 20% off summer camps and classes for kids
- Discounted BOOtanical tickets
- 4 digital single-use guest passes to share a day at the Garden
- 10% off in the Garden's Gift Shop
- 10-20% discounts with local retail partners
- Free or discounted admission with the American Horticultural Society Reciprocal Admissions Program
- Outdoor Concert Series exclusive presale dates and discounts for levels above Garden-Basic